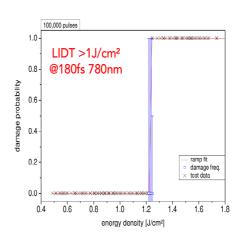

Example Design

Type: AR-780-0-10°-R<0,01
Transmission: > 99,99% @ 780nm

AOI: 0°

LIDT: > 1J / cm<sup>2</sup> @ 180fs 780nm

customized design