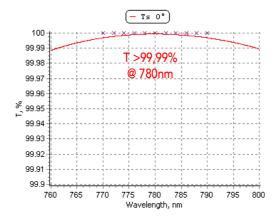

Example Design

Type: AR-780-0-10°-R<0,01
Transmission: > 99,99% @ 780nm

AOI: 0°

LIDT: > 1J / cm<sup>2</sup> @ 180fs 780nm

customized design